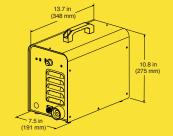

## **Technical Specifications:**

Inpult Voltage: 110 - 220V (Auto Detect)

Amperage: 5 - 12A Cord Length: 10'

Stud Diameters: Standard 4mm x 16mm

(M5, M6 M8 optional)

Dimensions: 13.7" L x 7.5" W x 10.8" H

Weight: 37 lb (17 kg)