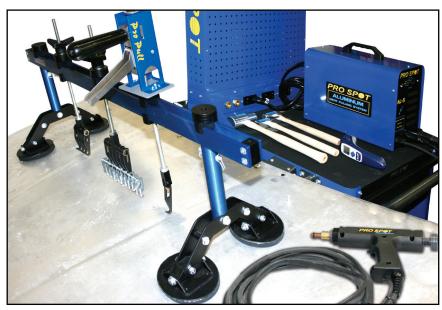

## AL-5

Aluminum Dent Pulling System

Pro Spot AL-5 Capacitor Discharge Stud Welder is designed for aluminum dent pulling but can also be used with steel studs for welding to UHSS panels with no or very little heat applied to the panels. The welder is very easy to use and is controlled by one knob to adjust duration of weld time. The welder auto detects the line voltage between 110 VAC – 240 VAC.

PRO-ALHMR 3 pc. Aluminum Hammer Set (optional)

50-0580 Stainless Steel Brushes (optional)

89-1509 Cool Gel Heat Barrier Spray (optional)

System (optional)

85-3088 Air Grinder (optional)

85-0421 Infrared Laser Thermometer (optional)