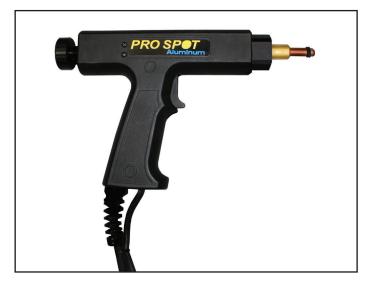

## AL-5

Aluminum Dent Pulling System

Pro Spot AL-5 Capacitor Discharge Stud Welder is designed for aluminum dent pulling but can also be used with steel studs for welding to UHSS panels with no or very little heat applied to the panels. The welder is very easy to use and is controlled by one knob to adjust duration of weld time. The welder auto detects the line voltage between 110 VAC – 240 VAC.

## **Technical Specifications:**

Inpult Voltage: 110 - 220V (Auto Detect)

Amperage: 5 - 12A Cord Length: 10'

Stud Diameters: Standard 4mm x 16mm

(M5, M6 M8 optional)

Dimensions: 13.7" L x 7.5" W x 10.8" H

Weight: 37 lb (17 kg)