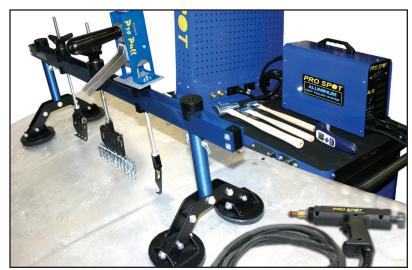

## **Pull Bar Dent Removal System**

Designed for both aluminum & steel dent pulling. Our new Pull Bar features a 4 & 6 Jaw clamp, and adjustable foot swivel pads for mounting both vertically & horizontally. The dent pull bar makes dent pulling extremely easy, quick & accurate. The pull bar can also adapt to the Pro Pull system for isolated dent pulling.