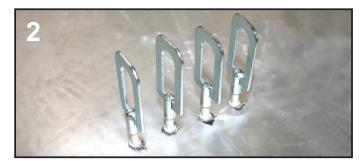

## **Pull Bar Dent Removal System**

Designed for both aluminum & steel dent pulling. Our new Pull Bar features a 4 & 6 Jaw clamp, and adjustable foot swivel pads for mounting both vertically & horizontally. The dent pull bar makes dent pulling extremely easy, quick & accurate. The pull bar can also adapt to the Pro Pull system for isolated dent pulling.