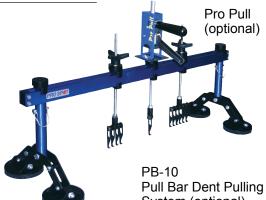

## **Pull Bar Dent Removal System**

Designed for both aluminum & steel dent pulling. Our new Pull Bar features a 4 & 6 Jaw clamp, and adjustable foot swivel pads for mounting both vertically & horizontally. The dent pull bar makes dent pulling extremely easy, quick & accurate. The pull bar can also adapt to the Pro Pull system for isolated dent pulling.