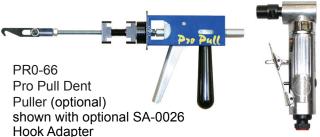

## **Pull Bar Dent Removal System**

Designed for both aluminum & steel dent pulling. Our new Pull Bar features a 4 & 6 Jaw clamp, and adjustable foot swivel pads for mounting both vertically & horizontally. The dent pull bar makes dent pulling extremely easy, quick & accurate. The pull bar can also adapt to the Pro Pull system for isolated dent pulling.