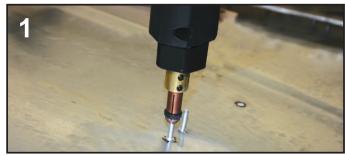

## AL-5

Aluminum Dent Pulling System











Pro Spot AL-5 Capacitor Discharge Stud Welder is designed for aluminum dent pulling but can also be used with steel studs for welding to UHSS panels with no or very little heat applied to the panels. The welder is very easy to use and is controlled by one knob to adjust duration of weld time. The welder auto detects the line voltage between 110 VAC – 240 VAC.







PRO-ALHMR 3 pc. Aluminum Hammer Set (optional)



50-0580 Stainless Steel Brushes (optional)



89-1509 Cool Gel Heat Barrier Spray (optional)



System (optional)



85-3088 Air Grinder (optional)



85-0421 Infrared Laser Thermometer (optional)



90-0176 **Pull Washers** 12 ea.



50-1320 M4 Studs 50 ea.

## **Pull Bar Dent Removal System**

Designed for both aluminum & steel dent pulling. Our new Pull Bar features a