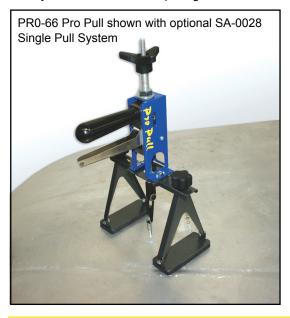

## **Pull Bar Dent Removal System**

Designed for both aluminum & steel dent pulling. Our new Pull Bar features a 4 & 6 Jaw clamp, and adjustable foot swivel pads for mounting both vertically & horizontally. The dent pull bar makes dent pulling extremely easy, quick & accurate. The pull bar can also adapt to the Pro Pull system for isolated dent pulling.