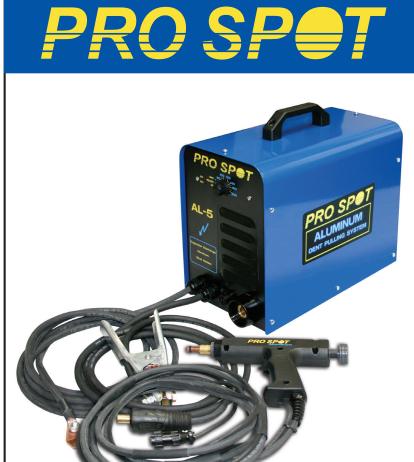

## AL-5

Aluminum Dent Pulling System

Pro Spot AL-5 Capacitor Discharge Stud Welder is designed for aluminum dent pulling but can also be used with steel studs for welding to UHSS panels with no or very little heat applied to the panels. The welder is very easy to use and is controlled by one knob to adjust duration of weld time. The welder auto detects the line voltage between 110 VAC – 240 VAC.

## **Technical Specifications:**

Inpult Voltage: 110 - 220V (Auto Detect)

Amperage: 5 - 12A Cord Length: 10'

Stud Diameters: Standard 4mm x 16mm

(M5, M6 M8 optional)

Dimensions: 13.7" L x 7.5" W x 10.8" H

Weight: 37 lb (17 kg)