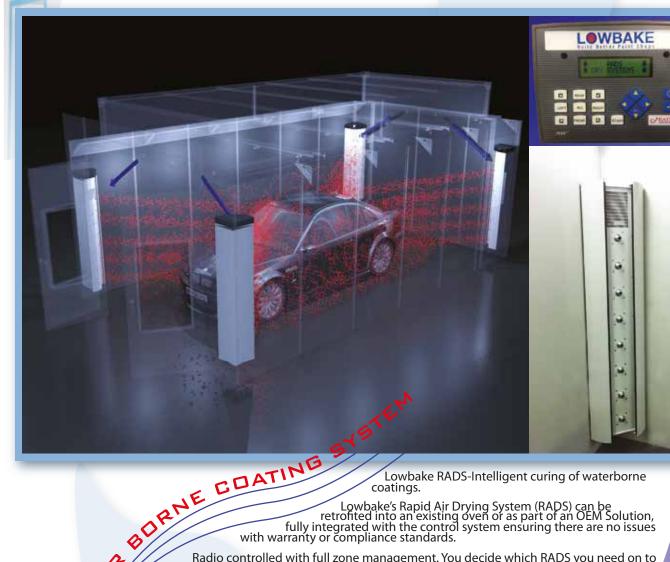

Low Cost

O LOWBAKE

SIMPLE AND SMART

FAST INSTALLATION

LOW MAINTENANCE

Lowbake RADS-Intelligent curing of waterborne coatings.

Lowbake's Rapid Air Drying System (RADS) can be retrofited into an existing oven or as part of an OEM Solution, fully integrated with the control system ensuring there are no issues with warranty or compliance standards.

Radio controlled with full zone management. You decide which RADS you need on to eliminate wasted energy with targeted drying.

Controlled air is drawn from inside the oven after being filtered (not from the inlet plenum), and discharged through the 8 adjustable nozzles, per corner, under high pressure to create the jets of air required to aid curing of the water borne coating.

No requirement to use high volumes of compressed air.

Australian made, supported nationally and in full compliance with Australian Regulations.