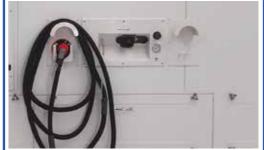

## **Ducted Turbine Sanding System**

- Powerful extraction
- Auto stop/start
- Easy clean filter
- Reverse pulse filter clean
- Super quiet operating
- Micro dust particles
- Exhausted throughout
- Ergonomic power and air connection
- Wall plate with hose
- Hangers and services

They provide easy access to sanders and services without time wasted in searching for equipment or power.

Each system is engineered to accommodate a variety of tools and processes. These stations give the user more freedom, enabling the equipment operator to maneuver around difficult areas. The system has a single turbine with reverse pulse air filter cleaning for ease of maintenance.