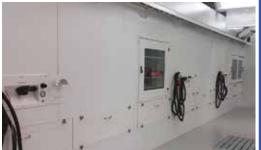

## **Ducted Turbine Sanding System**

- Powerful extraction
- Auto stop/start
- Easy clean filter
- Reverse pulse filter clean
- Super quiet operating
- Micro dust particles
- Exhausted throughout
- Ergonomic power and air connection
- Wall plate with hose
- Hangers and services

They provide easy access to sanders and services without time wasted in searching for equipment or power.

Each system is engineered to accommodate a variety of tools and processes. These stations give the user more freedom, enabling the equipment operator to maneuver around difficult areas. The system has a single turbine with reverse pulse air filter cleaning for ease of maintenance.