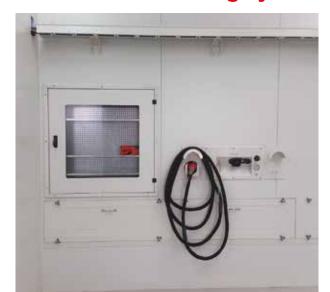

## **Ducted Turbine Sanding System**

- Powerful extraction
- Auto stop/start
- Easy clean filter
- Reverse pulse filter clean
- Super quiet operating
- Micro dust particles
- Exhausted throughout
- Ergonomic power and air connection
- Wall plate with hose
- Hangers and services

They provide easy access to sanders and services without time wasted in searching for equipment or power.

Each system is engineered to accommodate a variety of tools and processes. These stations give the user more freedom, enabling the equipment operator to maneuver around difficult areas. The system has a single turbine with reverse pulse air filter cleaning for ease of maintenance.