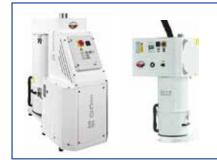

The Lowbake solution for the ultimate in high efficient dry sanding operations is to install a dedicated Turbine Ducted Sanding Station.

These units can be installed in a shop, dedicated work bays or preparation areas.

They provide easy access to sanders and services without time wasted in searching for equipment or power.

Each system is engineered to accommodate a variety of tools and processes. These stations give the user more freedom, enabling the equipment operator to maneuver around difficult areas. The system has a single turbine with reverse pulse air filter cleaning for ease of maintenance.