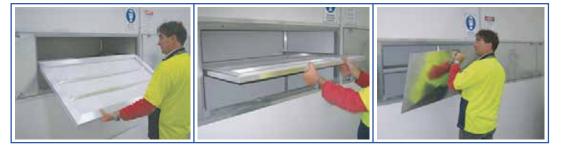

**Preparation Bays** 

**Preparation Bays** 

Tool Cupboard

**Preparation Bays** 

Slide Out Dust Filters

The Lowbake Down-Draught Preparation Bay is a combination of a down-draught air flow area with an integrated vacuum system for sanders and an integrated sliding rail mounted infrared heaters for product curing. This proven design provides the ideal