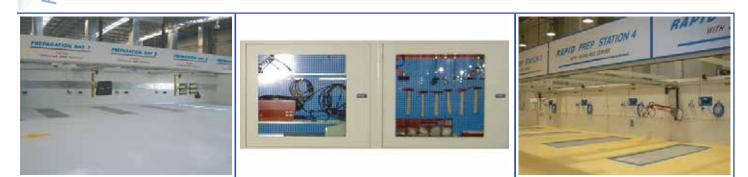

**Preparation Bays** 

**Preparation Bays** 

Tool Cupboard

**Preparation Bays** 

Slide Out Dust Filters

The Lowbake Down-Draught Preparation Bay is a combination of a down-draught air flow area with an integrated vacuum system for sanders and an integrated sliding rail mounted infrared heaters for product curing. This proven design provides the ideal

work environment for all your panel filling, sanding, priming and paint spotting of motor vehicles and parts. The highly organised and ergonomic system allows maximum output in any paint shop.