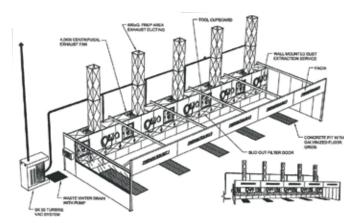

- Full down draught •
- Galvanised ergonomic flooring
- Q LOWBAKE Rear wall mounted side filters
  - Optional Lockable tool cupboards
  - Turbine power duct vacuum
  - Integrated to the Prep Bay
  - Super quiet large exhaust fans
  - Rail mounted infrared curing system
  - Breathe and spray air system
  - EATURES Preparation P Optional - over head angled lighting

**Preparation Bays** 

**Preparation Bays** 

Tool Cupboard

**Preparation Bays** 

Slide Out Dust Filters

The Lowbake Down-Draught Preparation Bay is a combination of a down-draught air flow area with an integrated vacuum system for sanders and an integrated sliding rail mounted infrared heaters for product curing. This proven design provides the ideal