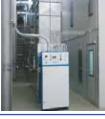

Machinery

Front View

Inside View

Side View

The Lowbake Full Down Draught Truck and Bus Spraybooth is the first choice for high quality and efficient truck and bus refinishing. The Full Down Draught Truck and Bus Spraybooth has multiple fans and heaters mounted along either side of the cabin for even airflow. Each Lowbake Truck & Bus Spraybooth is engineered for quality painting with maximum safety.

Alternative designs with roof mounted equipment are available; all equipment, platforms and ladders are designed as per AS1657 of the Australian Standard. The Truck & Bus Spraybooth has heavy duty flooring with easy access to all filters and lights.