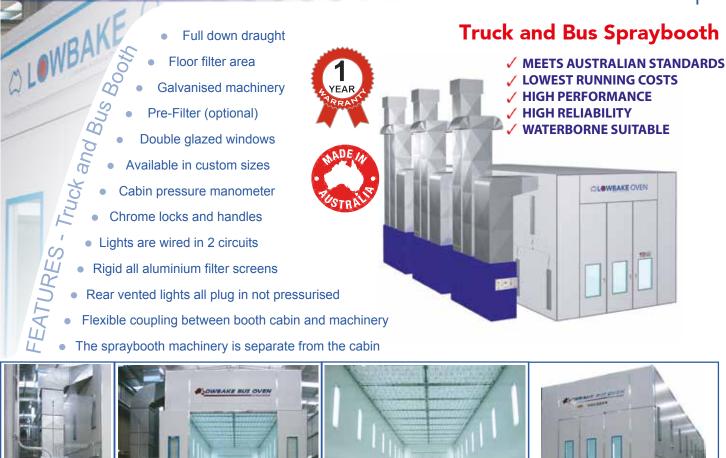

Machinery

Front View

Inside View

Side View

The Lowbake Full Down Draught Truck and Bus Spraybooth is the first choice for high quality and efficient truck and bus refinishing. The Full Down Draught Truck and Bus Spraybooth has multiple fans and heaters mounted along either side of the cabin for even airflow. Each Lowbake Truck & Bus Spraybooth is engineered for quality painting with maximum safety.

Alternative designs with roof mounted equipment are available; all equipment, platforms and ladders are designed as per AS1657 of the Australian Standard. The Truck & Bus Spraybooth has heavy duty flooring with easy access to all filters and lights.